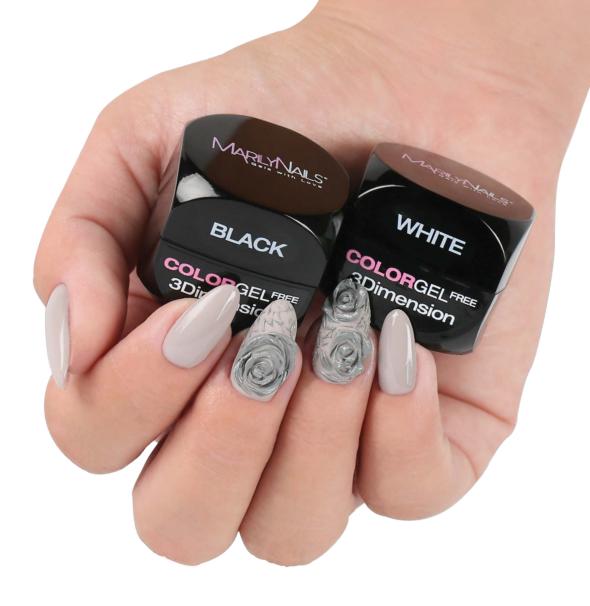

#### 3Dimension ColorGel Free

Extra thick, 3D effect and non-cleansing color gels.

Easy to use! Perfect for create 3D objects.

You can mix with FullPigment color gels.

After curing it is not sticky.

Curing time in UV lamp 3 min, in LED lamp 1,5 min

3ml