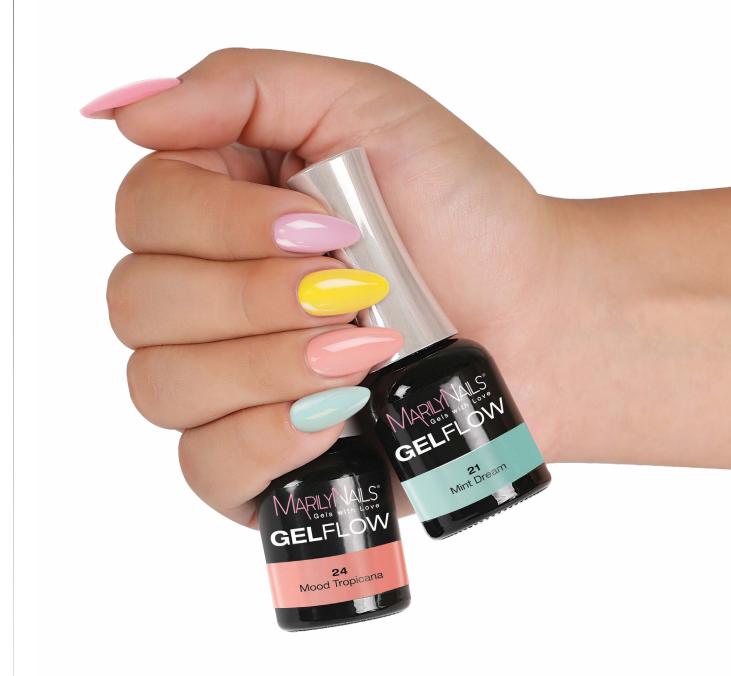

## **GELFLOW**

#### 3-PHASE GEL POLISHES

Key to the colors

**G** glitter

**FG** fine glitter

3-phase gel polish shades, that are durable for 2-3 weeks, with perfect coverage, in unique black bottles. In order to reach the perfect result, apply thinly the BaseFlow as a base and after the application of 2 color layers, seal the nails with the glossy TopFlow or TopFlow Free. Cure time in UV 2-3 mins, in LED 1 min.