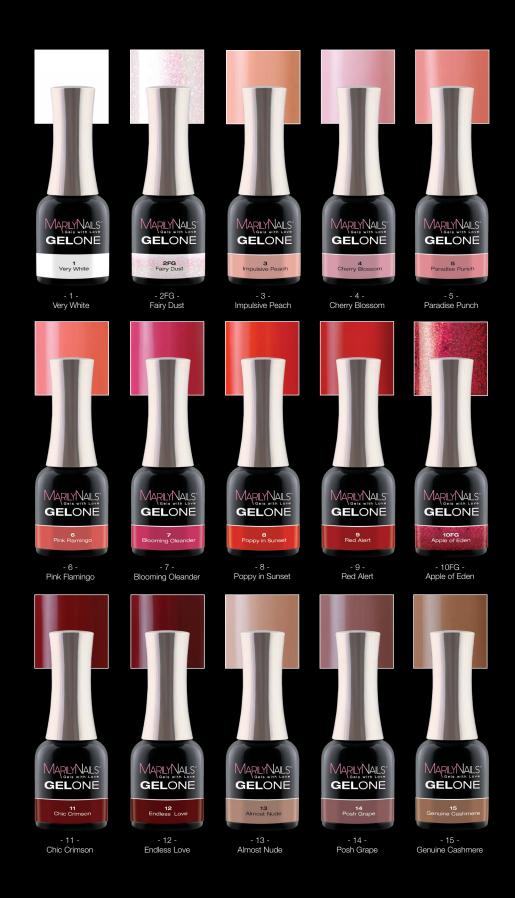

## **GELONE**

ARLY ALS®
Gels with Love

#### 1-PHASE GEL POLISHES

Key to the colors

**G** glitter

**FG** fine glitter

Vivid 1- phase gel polishes with perfect coverage. Due to their unique components there is no need for cleansing, base and top layers. Use them in 1 or 2 layers.

Cure time in UV 3 mins, in LED 1-1,5 mins