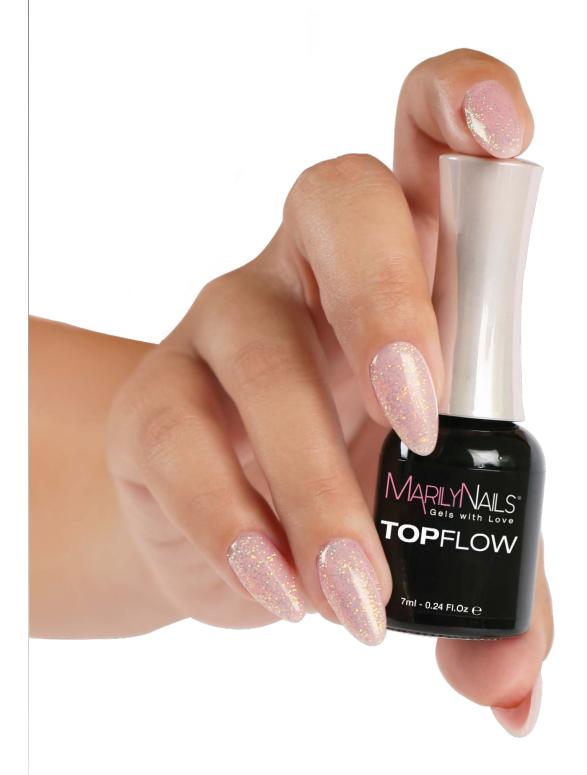

#### **TopFlow**

Glossy, soak-off, flexible, cleansing GelFlow shine gel. Cure time in UV 2-3 mins, in LED 1-1,5 mins.

4ml 7ml

#### TopFlow Free

No cleansing, soak-off supershine for GelFlow.

Cure time in UV 2-3 mins, in LED 1-1,5 mins.