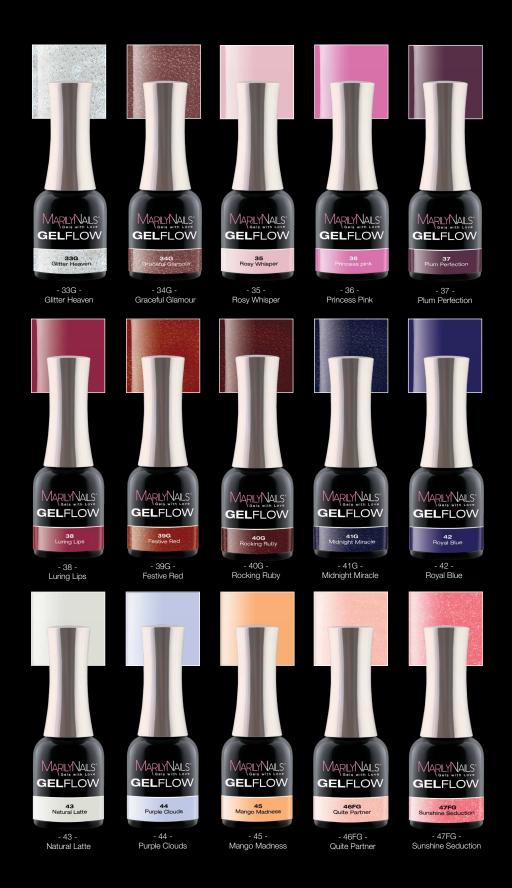

## **GELFLOW**

#### 3-PHASE GEL POLISHES

Key to the colors

**G** glitter

**FG** fine glitter

3-phase gel polish shades, that are durable for 2-3 weeks, with perfect coverage, in unique black bottles. In order to reach the perfect result, apply thinly the BaseFlow as a base and after the application of 2 color layers, seal the nails with the glossy TopFlow or TopFlow Free. Cure time in UV 2-3 mins, in LED 1 min.

4ml 7ml

GELFLOW