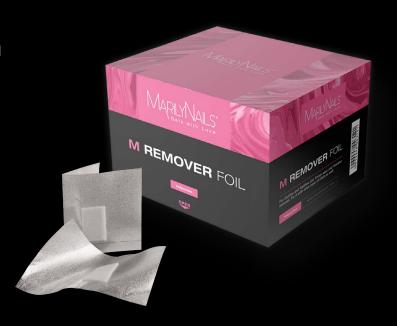

#### M Remover Foil

You can easily soak off our GelOne and GelFlow products with M Remover Foil.

100 pcs/box