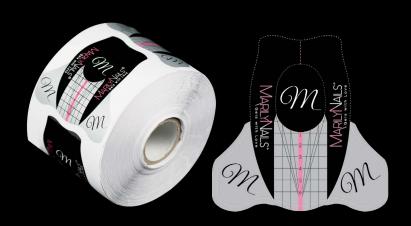

## ArchiTech nail form 2nd generation

The essential tool of the fast and precise salon work. With stronger adhesion and thinner design it provides even more accurate template layering. Nail form with guidelines. Due to its size it is a good choice for sculpting salon or longer nail shapes.

30pcs 350 pcs in reel