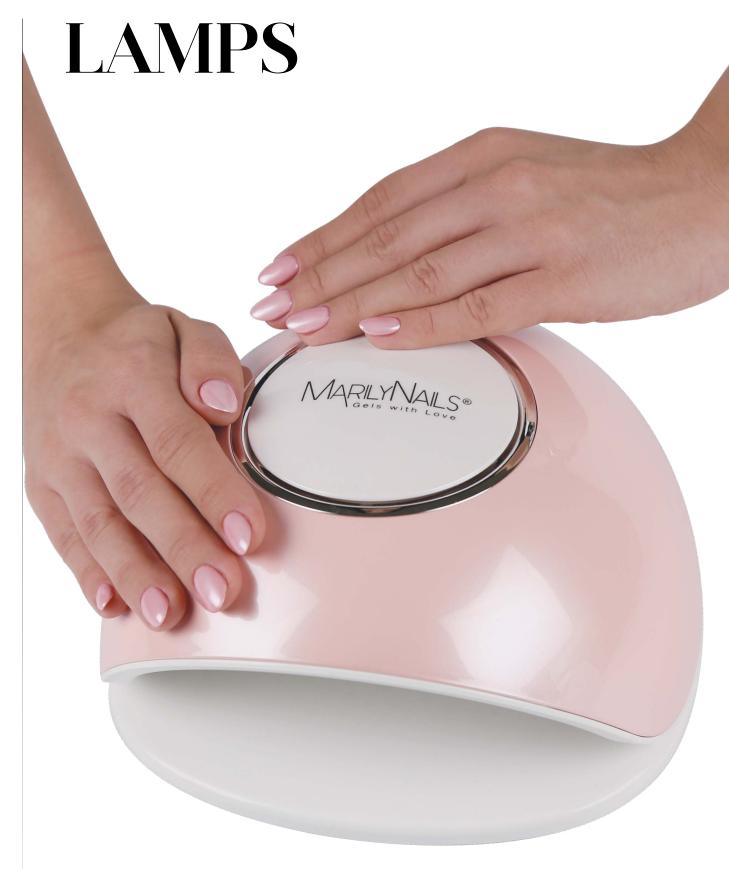

#### **LAMPS**

#### MYLOVE UV/LED LAMP

The MyLove UV/LED Lamp is an excellent aid for the skilled- and beginner nail professionals. The device is a great work bearing, light weight equipment what used for the UV/LED light curing artificial nail materials consolidation. The MyLove UV/LED Lamp is suitable for both hand and feet, and without customer use as well. The sensitive materials curing will not cause problems due to its double light-wave operation.

With its touch sensor control, motion sensor on/off switcher, digital display, auto fan function, 5 different operation mode and 24 pcs UV/LED bulbs (48W total) the MyLove UV/LED Lamp is an excellent choice for both skilled and beginner professionals.