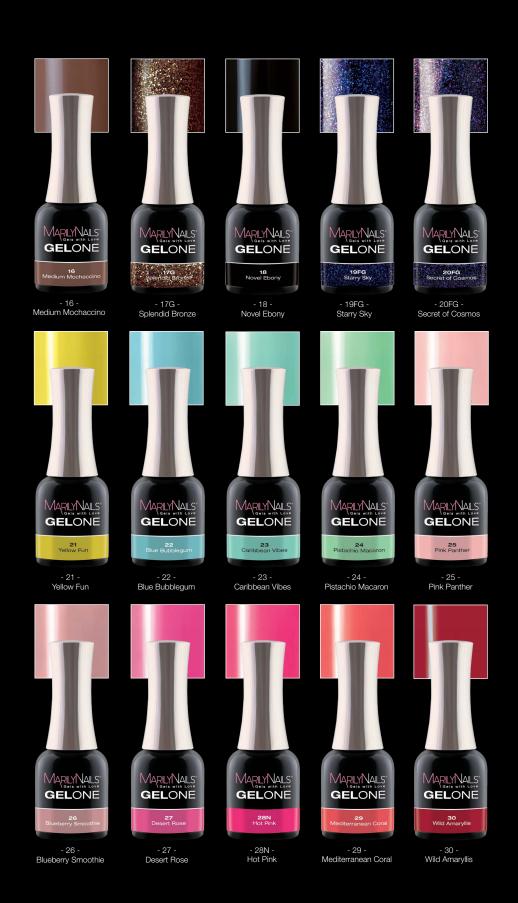

#### 1-PHASE GEL POLISHES

Key to the colors

**G** glitter

**FG** fine glitter

Vivid 1- phase gel polishes with perfect coverage. Due to their unique components there is no need for cleansing, base and top layers. Use them in 1 or 2 layers.

Cure time in UV 3 mins, in LED 1-1,5 mins