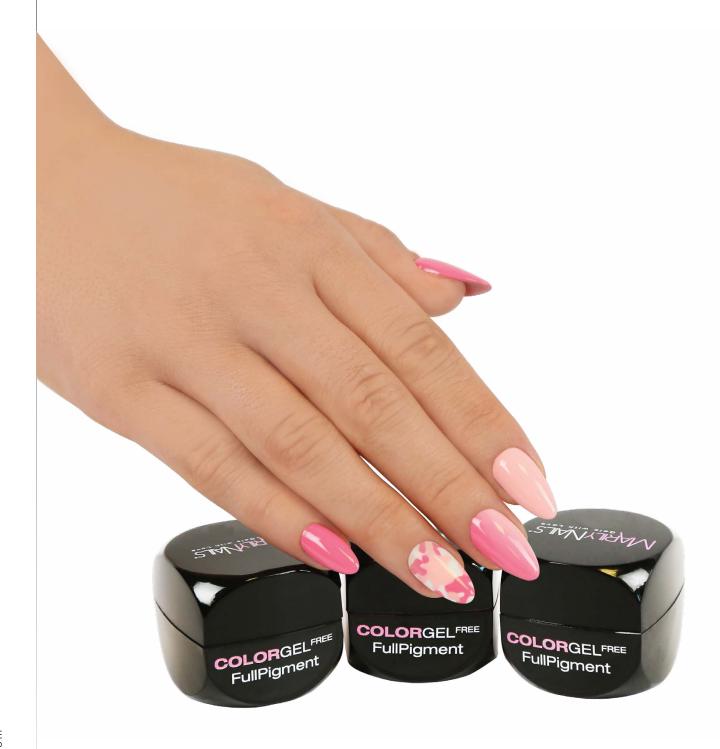

## SUPER PIGMENTED NO CLEANSING COLOR GELS

FULLPIGMENT - COLORGELFREE

Use this super pigmented gel in 1 or 2 thin layers, according to the effect, you would like to reach. You don't have to cleanse them, as they don't leave a sticky layer. Perfect for nail art, gel painting or for covering the whole nail surface.

Cure time in UV 3 mins, in LED 1,5 mins

3ml