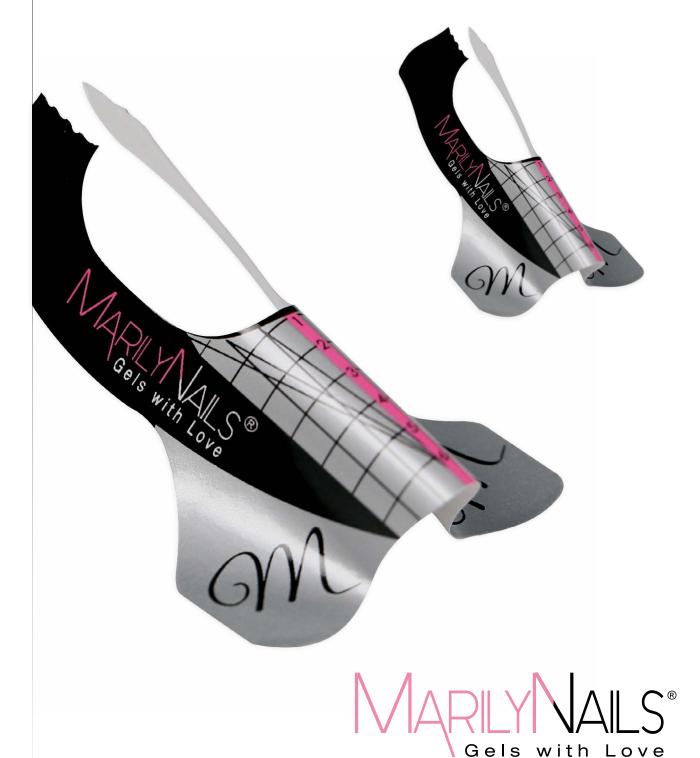

## ArchiTech nail form 2nd generation

The essential tool of the fast and precise salon work. With stronger adhesion and thinner design it provides even more accurate template layering. Nail form with guidelines. Due to its size it is a good choice for sculpting salon or longer nail shapes.

## ArchiTech nail form 1st generation

The essential tool of the fast and precise salon work. Nail form with guidelines. Due to its size it is a good choice for sculpting salon or longer nail shapes.

30pcs 350pcs in reel