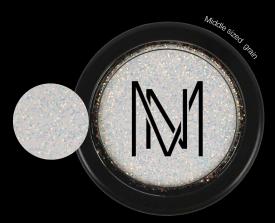

## **GLITTERPOWDERS**

#### GLITTER- AND HOLO POWDERS

1 pcs

- MN glitter powder 1 pearl

- MN glitter powder 2 - orange and green (gold) iridescent

- MN glitter powder 3 - pink

- MN glitter powder 4 holo silver

- MN glitter powder 5 - holo purple