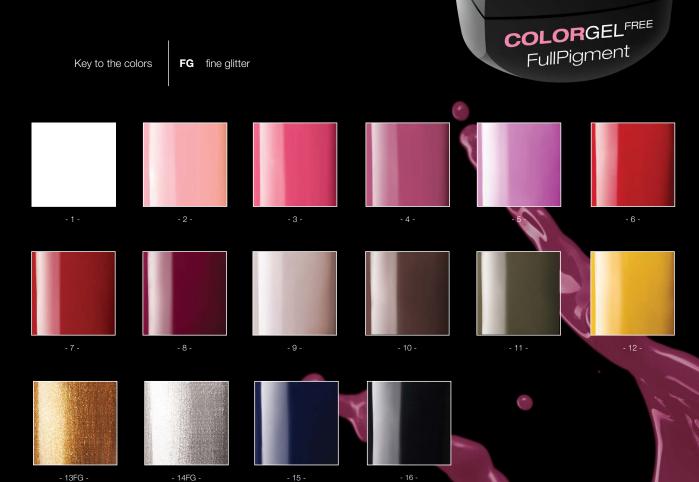

## SUPER PIGMENTED NO CLEANSING COLOR GELS

FULLPIGMENT - COLORGELFREE

Use this super pigmented gel in 1 or 2 thin layers, according to the effect, you would like to reach. You don't have to cleanse them, as they don't leave a sticky layer. Perfect for nail art, gel painting or for covering the whole nail surface.

Cure time in UV 3 mins, in LED 1,5 mins

3ml