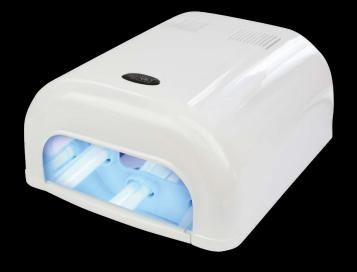

#### President UV lamp

Ergonomic UV lamp. (2x9W) with mirrors inside in 360 degrees, so it provides strong cure from every direction.