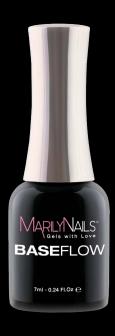

#### BaseFlow

The base layer of GelFlow. Provides adhesion for 2-3 weeks.

Cure time in UV 2 mins, in LED 1 min.

4ml 7ml