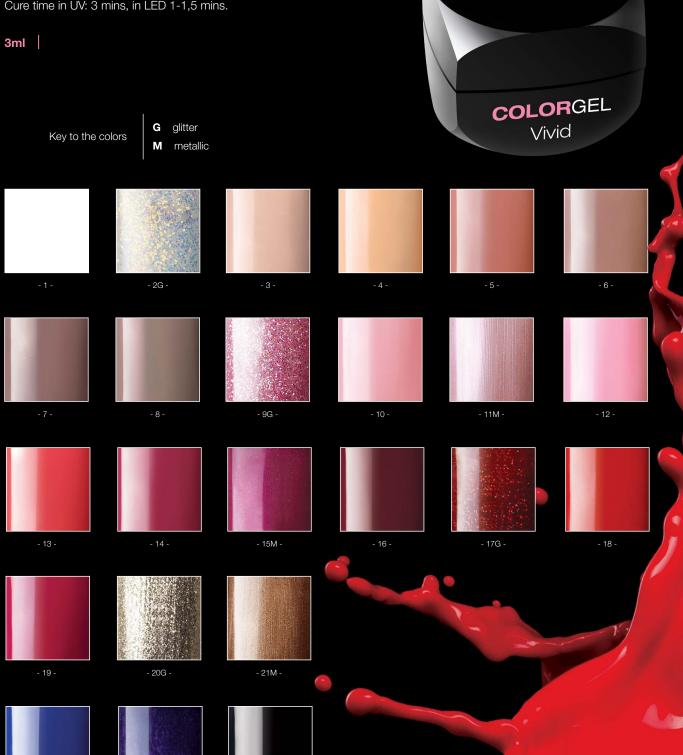

#### SUPER VIVID COLOR GELS IN THE MOST POPULAR SALON COLORS

VIVID COLORGEL

Apply these super vivid gels in the free edge or even the full surface, according to the effect you would like to reach. Beautiful, vivid shades only your fantasy is the limit.

Cure time in UV: 3 mins, in LED 1-1,5 mins.