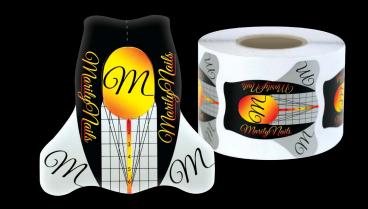

## ArchiTech nail form 1st generation

The essential tool of the fast and precise salon work. Nail form with guidelines. Due to its size it is a good choice for sculpting salon or longer nail shapes.

30pcs 350pcs in reel