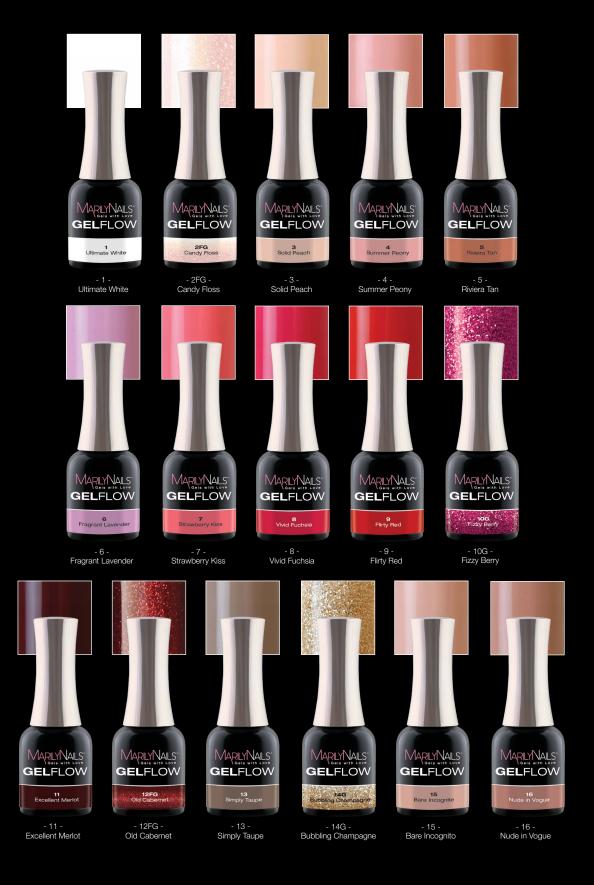

## **GELFLOW**

#### 3-PHASE GEL POLISHES

Key to the colors

**G** glitter

**FG** fine glitter

3-phase gel polish shades, that are durable for 2-3 weeks, with perfect coverage, in unique black bottles. In order to reach the perfect result, apply thinly the BaseFlow as a base and after the application of 2 color layers, seal the nails with the glossy TopFlow or TopFlow Free. Cure time in UV 2-3 mins, in LED 1 min.