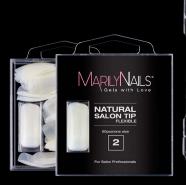

#### Natural Tip and 50 pcs refill

IN 10 SIZES

Flexible tip, with ideal arc for salon nails.

100db/1-10 Refill (1-10)