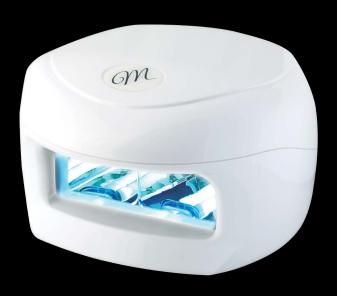

#### MYLOVE UV/LED LAMP

The MyLove UV/LED Lamp is an excellent aid for the skilled- and beginner nail professionals. The device is a great work bearing, light weight equipment what used for the UV/LED light curing artificial nail materials consolidation. The MyLove UV/LED Lamp is suitable for both hand and feet, and without customer use as well. The sensitive materials curing will not cause problems due to its double light-wave operation.

With its touch sensor control, motion sensor on/off switcher, digital display, auto fan function, 5 different operation mode and 24 pcs UV/LED bulbs (48W total) the MyLove UV/LED Lamp is an excellent choice for both skilled and beginner professionals.