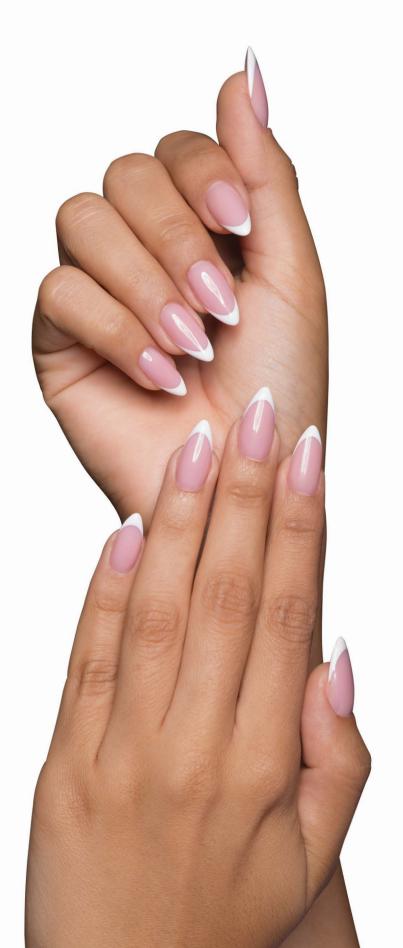

#### PINK AND WHITE BUILDER GELES

FOR SPECTACULAR FRENCH NAILS, BLINDINGLY WHITE, PERFECT COVERAGE EVEN IN A THIN LAYER

#### French - PinkGel

SLIGHTLY COVERING PINK BUILDER GEL

Medium dense builder gel for nail bed extension, or for the sculpture of the whole nail. Very strong, and it cures fast: in order to avoid the burning sensation, apply it in a thinner layer or pre-cure it in the scattered light in front of the lamp.

#### French Gel - SnowWhite

SNOW WHITE, MEDIUM DENSE BUILDER GEL

Strongly pigmented snow white builder gel with medium density. It covers perfectly even when it is applied thinly. But even in a thicker layer, the French Gel – SnowWhite cures perfectly.