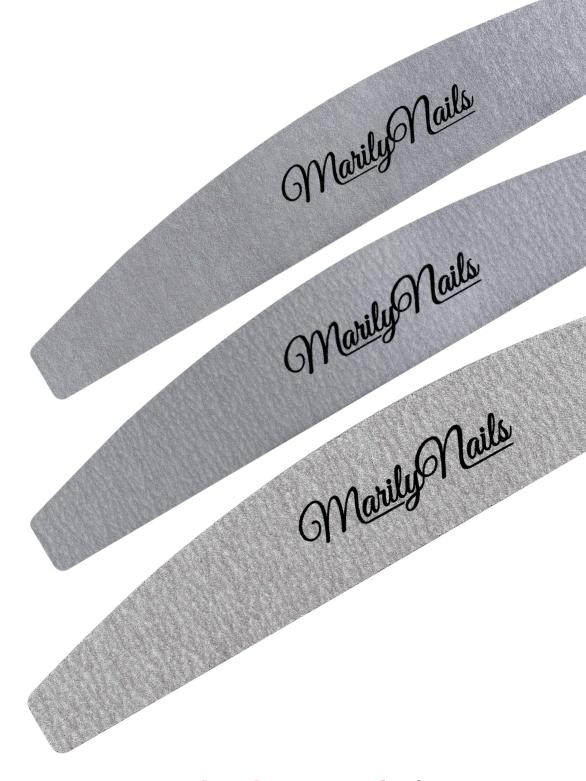

## FILES

## FILES DURABLE FILES WITH FLEXIBLE GRAINS

#### 100/100

For filling the edge and removal

#### 150/150

For shaping and tip filling

#### 180/180

For refining, preparation