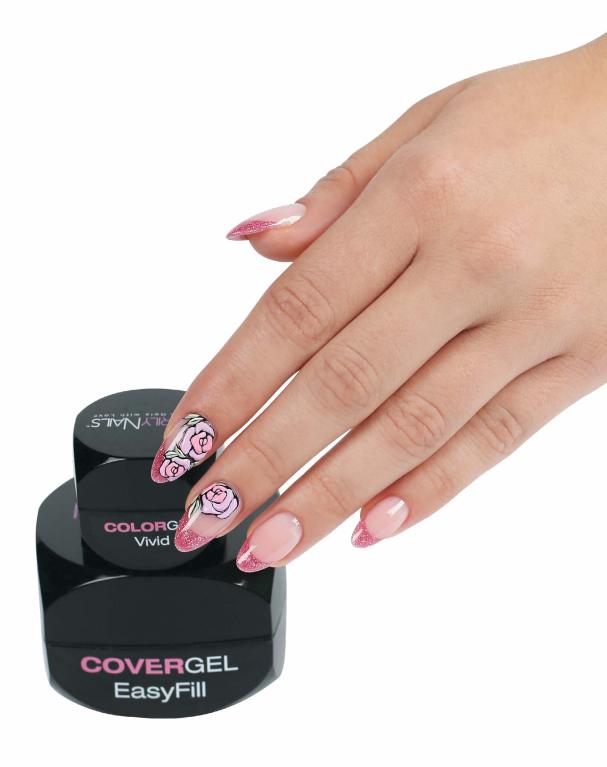

#### EasyFill - CoverGel

SLIGHTLY TRANSPARENT REFILL/BUILDER
GEL FOR NAIL BED EXTENSION

Slightly transparent builder gel in nail bed color for the super fast and nice refill, but it is also perfect for sculpting (without Clear material).

Cure time in UV 3 mins, in LED 1,5 perc mins Bending time in UV: 30-35 seconds, in LED: 10-12 seconds

3ml

13ml

40ml