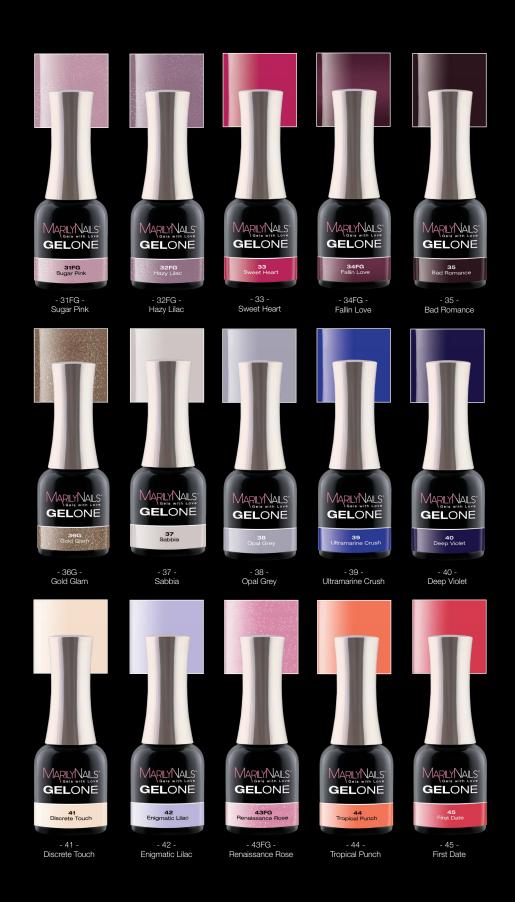

#### 1-PHASE GEL POLISHES

Key to the colors

**G** glitter

FG fine glitter

**N** neon

Vivid 1- phase gel polishes with perfect coverage. Due to their unique components there is no need for cleansing, base and top layers. Use them in 1 or 2 layers.

Cure time in UV 3 mins, in LED 1-1,5 mins