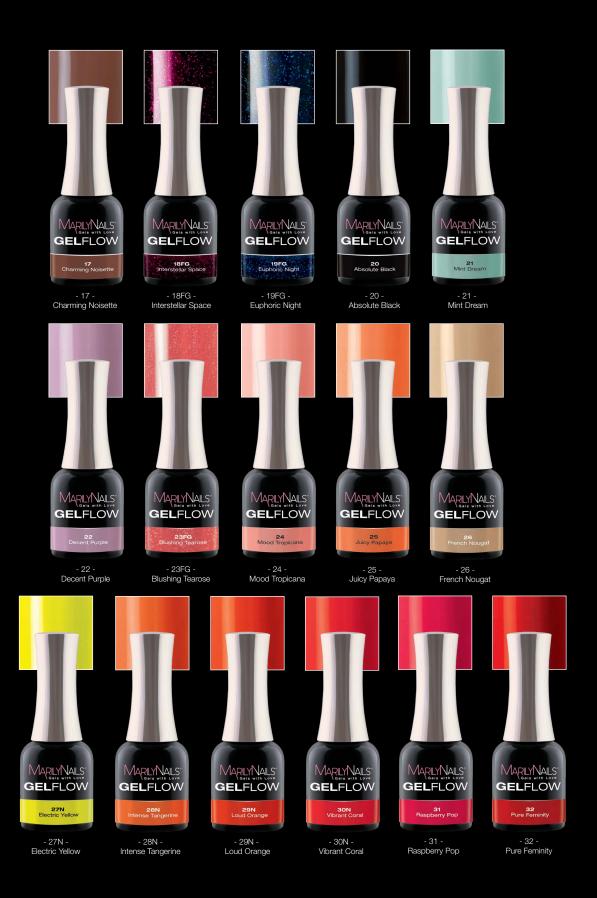

#### **3-PHASES GEL POLISHES**

Key to the colors

FG fine glitter

neon

3-phase gel polish shades, that are durable for 2-3 weeks, with perfect coverage, in unique black bottles. In order to reach the perfect result, apply thinly the BaseFlow as a base and after the application of 2 color layers, seal the nails with the glossy TopFlow or TopFlow Free. Cure time in UV 2-3 mins, in LED 1 min.

4ml 7ml

GELFLOW

### 3-PHASES GEL POLISHES GELFLOW

Key to the colors

G glitterFG fine glitter

N neon

3-phase gel polish shades, that are durable for 2-3 weeks, with perfect coverage, in unique black bottles. In order to reach the perfect result, apply thinly the BaseFlow as a base and after the application of 2 color layers, seal the nails with the glossy TopFlow or TopFlow Free. Cure time in UV 2-3 mins, in LED 1 min.