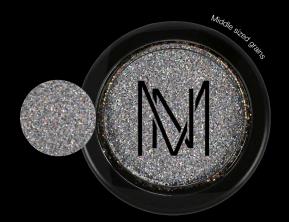

## **GLITTERPOWDERS**

#### GLITTER- AND HOLO POWDERS

1 pcs

- MN glitter powder 1 pearl

- MN glitter powder 2 - orange and green (gold) iridescent

- MN glitter powder 3 - pink

- MN glitter powder 4 holo silver

- MN glitter powder 5 - holo purple