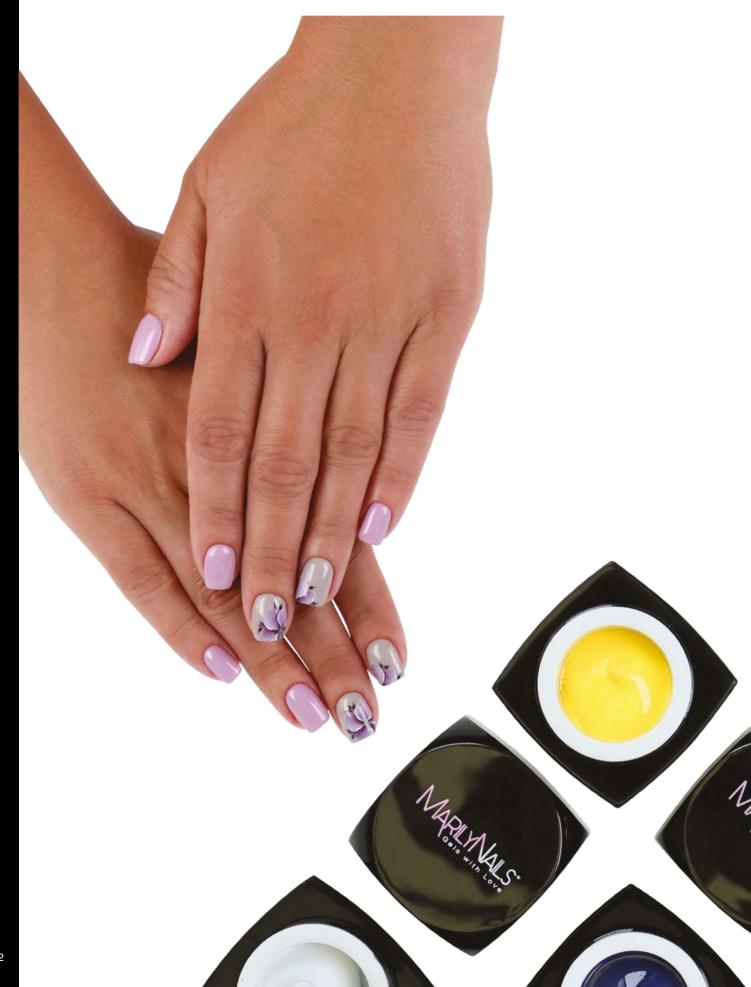

# SUPERPIGMENTED, NON-CLEANSING COLOR GEL

FULLPIGMENT - COLORGELFREE

Use superpigmented gels in 1 or 2 thin coats, depending on what effect you want to achieve. They fully cure, they do not need to be cleansed. They are also perfect for decorations, gel paintings and even for full coverage.