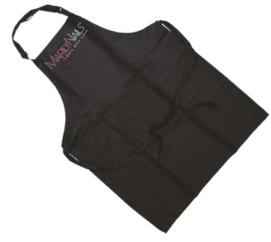

#### **Apron**

Water repellent and dust resistent dark grey apron with pockets and Marily Nails logo on it.