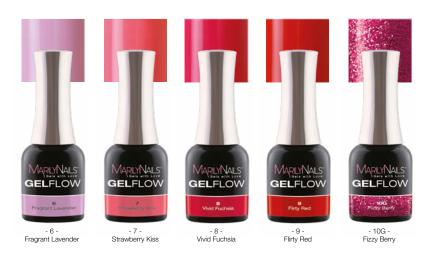

# THREE PHASED GEL POLISHES

Sign explanation for colors

FG fine glitter

N neon

GELFLOW

Excellent coverage, perfectly durable for 2-3 weeks, three-phase gel polish shades, in a unique black bottle. Use BaseFlow thinly as a base, then apply 2 layers of color and mirror-gloss TopFlow or TopFlow Free.

Curing time in UV 2-3 minutes, in LED 1 minute