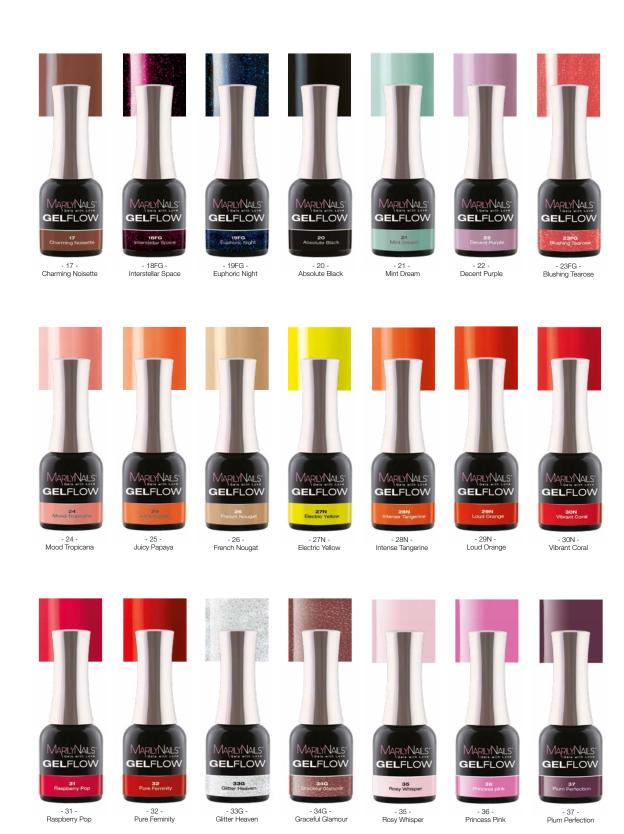

# THREE PHASED GEL POLISHES

GELFLOW

Excellent coverage, perfectly durable for 2-3 weeks, three-phase gel polish shades, in a unique black bottle. Use BaseFlow thinly as a base, then apply 2 layers of color and mirror-gloss TopFlow or TopFlow Free.

Curing time in UV 2-3 minutes, in LED 1 minute