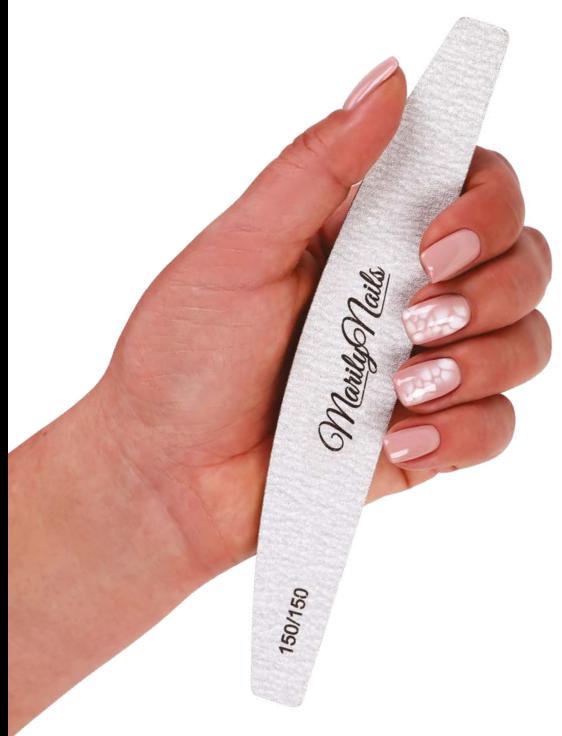

#### 150/150

For shaping and for make the tip so thin to be equal the level of the natural nail plate.