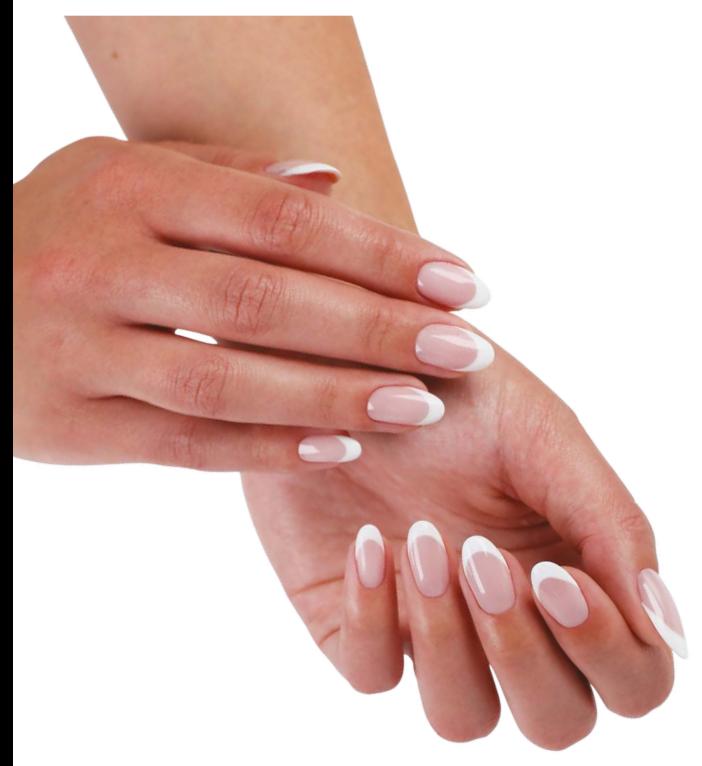

#### PINK AND WHITE BUILDER GEL

DAZZLING WHITENESS. IT HAS PERFECT COVERAGE EVEN IN A THIN LAYER FOR SPECTACULAR FRENCH NAILS.

#### French - PinkGel

SLIGHTLY COVERING PINK BUILDER GEL

Medium-dense builder gel for raising nail beds or even building the whole nail. Very strong, fast-curing gel; therefore, it should be used thinner or preconditioned in the light scattered in front of the lamp to avoid burning.

Curing time 3 minutes in UV, 1-1.5 minutes in LED Bending time in UV 25-30 sec, in LED 10-12 sec

French