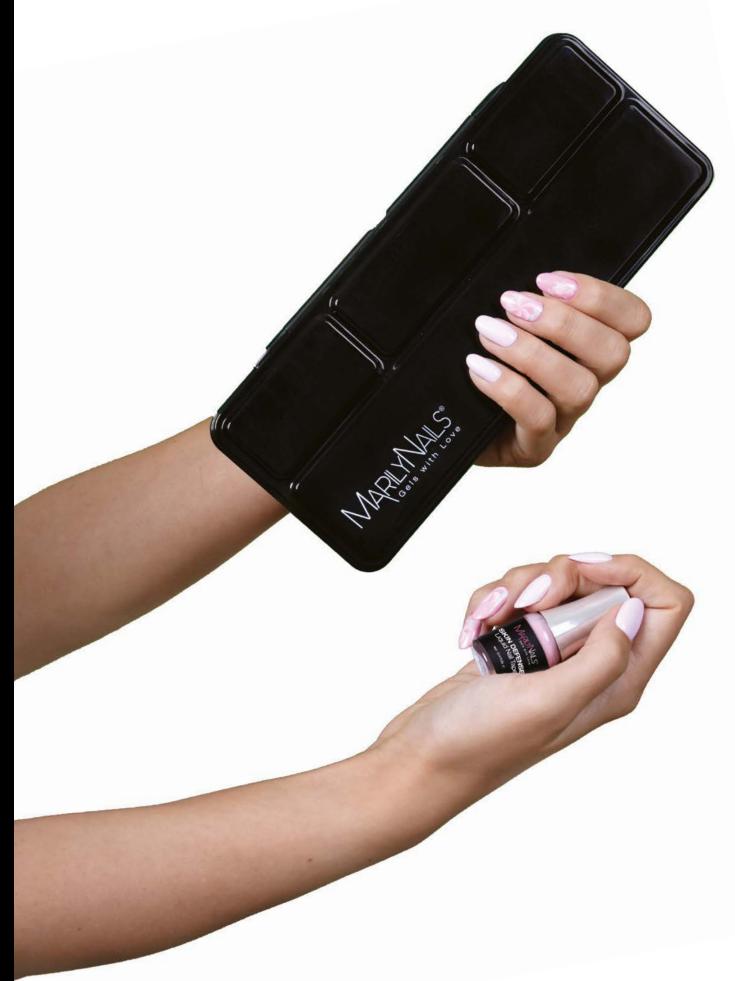

#### Mixing Palette

This box with unique design and 24 pcs of mixing spot where you can place there your favorite art brush as well. If you would like to store your already mixed colors away from the light, this is the perfect choice.