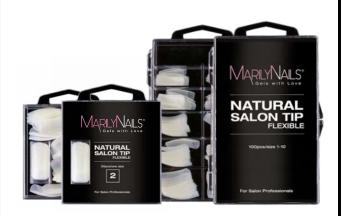

e-like fine buffer



### Diamond-shine fine buffer

Softer grains than usual 2 step fine buffer for the nail to shine bright like a diamond.



#### Fine Buffer 180/180

For softening and preparing



#### Buffer 120

Buffing and preparing





## TABLE PLATE With Marily Nails Logo

Disposable table plate for everyday salon work.



#### **OMBRE Sponge**

Small Sponge which can make easier to make a perfect color transition using the MaxPaint Colorgel Free product line.



We improved our form to be more thin and have more strong stickiness which could provide you more easier work with them either for longer or shorter nails.



After drying, it will become a bit rubber like material. It can be helpful if you don't want any materials for the skin.



# Natural Salon Tip 50 pcs

10 SIZES



#### Natural Tip Glue

Strong glue with brush for tips.







#### Mixing Palette

This box with unique design and 24 pcs of mixing spot where you can place there your favorite art brush as well. If you would like to store your already mixed colors away from the light, this is the perfect choice.



#### Palette

white and clear



#### M Remover Foil

Remover foil for removing GelOne, Gel Flow and other soak-off products. On one side of the foil there's a fixed soft wipe for the best result.









#### Spatula

Mixing spatula for mixing color gels.



#### **Apron**

Water repellent and dust resistent dark grey apron with pockets and Marily Nails logo on it.



#### Mixing Jar

Jar with top in 2 colors: white and clear.



#### Towel

with embroidered logo



#### Soft Nail Wipes