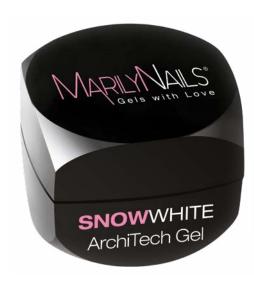

#### ArchiTech Gel - SnowWhite

SNOW WHITE, MEDIUM SENSE BUILDER GEL

Thick and highly pigmented very bright white builder gel, but easy to handle. Thanks to the thickness, the product will not flow during work.

Cure time: 3min (UV), 1,5min (LED)

ArchiTech