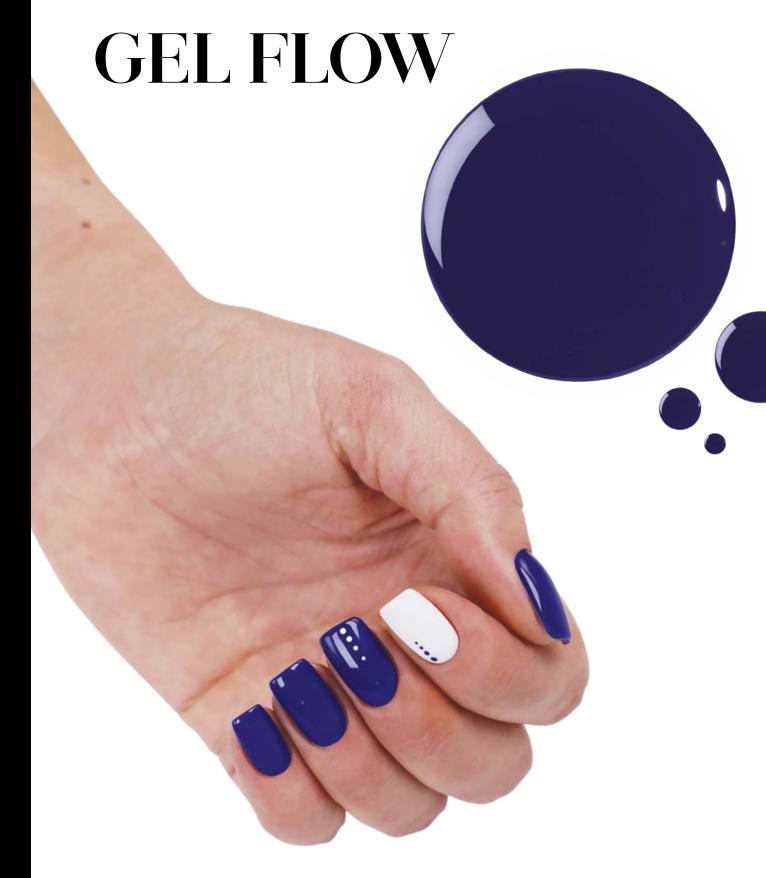

# THREE PHASED GEL POLISHES

GELFLOW

Excellent coverage, perfectly durable for 2-3 weeks, three-phase gel polish shades, in a unique black bottle. Use BaseFlow thinly as a base, then apply 2 layers of color and mirror-gloss TopFlow or TopFlow Free.

Curing time in UV 2-3 minutes, in LED 1 minute