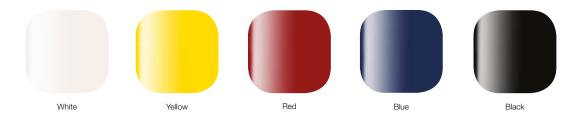

#### MaxPaint ColorGel Free

Maximum pigmented non-cleansing color paint gel. A denser gel than the FullPigment color gel, available in five basic colors, so more colors can be mixed from them. Use MaxPaint paint gel in a very thin layer for surface decoration. For painting flowers, contour lines and other vivid motifs. They bind fully cured, they do not need to be fixed.