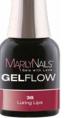

# THREE PHASED GEL POLISHES

Sign explanation for colors

FG fine glitter

N neon

GELFLOW

Excellent coverage, perfectly durable for 2-3 weeks, three-phase gel polish shades, in a unique black bottle. Use BaseFlow thinly as a base, then apply 2 layers of color and mirror-gloss TopFlow or TopFlow Free.

Curing time in UV 2-3 minutes, in LED 1 minute

Luring Lips

- 39G -Festive Red

- 40G -Rocking Ruby

- 41G -Midnight Miracle

- 42 -Royal Blue

Natural Latte

- 45 -Mango Madness

Sweet Sugarcoat