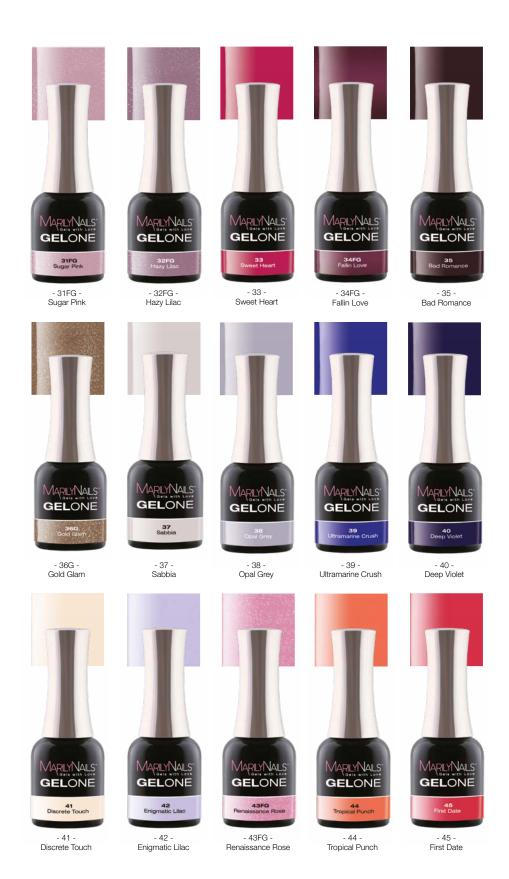

# GEL ONE

#### ONE PHASE GEL POLISHES

Perfect coverage in just one step, for those who who love vivid colors. Due to the special developement, it doesn't need any cleansing nor top gel. Use it one or two layers.

Cure time: 3 min (UV), 1-1,5min (LED)