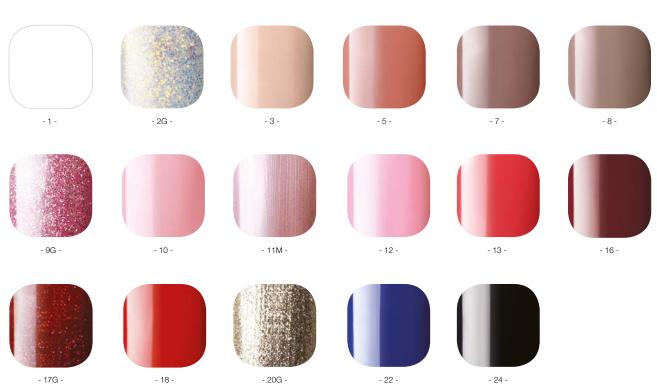

# COLOR GELS IN BRIGHT VIVID SALON FAVORITE COLORS

VIVID COLORGEL

Use these super brightly colored gels built into the free edge or even on the entire surface, depending on what effect you want to achieve. Beautiful, vibrant shades - only your imagination can set the limit.

Curing time 3 minutes in UV, 1-1.5 minutes in LED

Sign explanation for colors

**G** glitter

M metallic