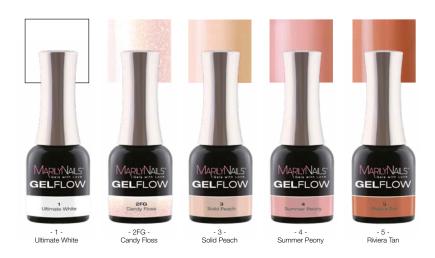

# THREE PHASED GEL POLISHES

GELFLOW

Excellent coverage, perfectly durable for 2-3 weeks, three-phase gel polish shades, in a unique black bottle. Use BaseFlow thinly as a base, then apply 2 layers of color and mirror-gloss TopFlow or TopFlow Free.

Curing time in UV 2-3 minutes, in LED 1 minute