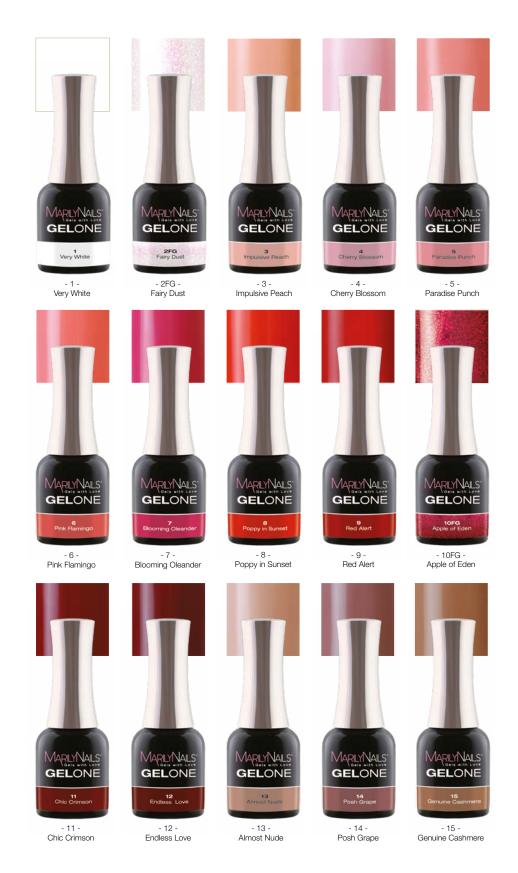

# GEL ONE

#### ONE PHASE GEL POLISHES

Perfect coverage in just one step, for those who who love vivid colors. Due to the special developement, it doesn't need any cleansing nor top gel. Use it one or two layers.

Cure time: 3 min (UV), 1-1,5min (LED)