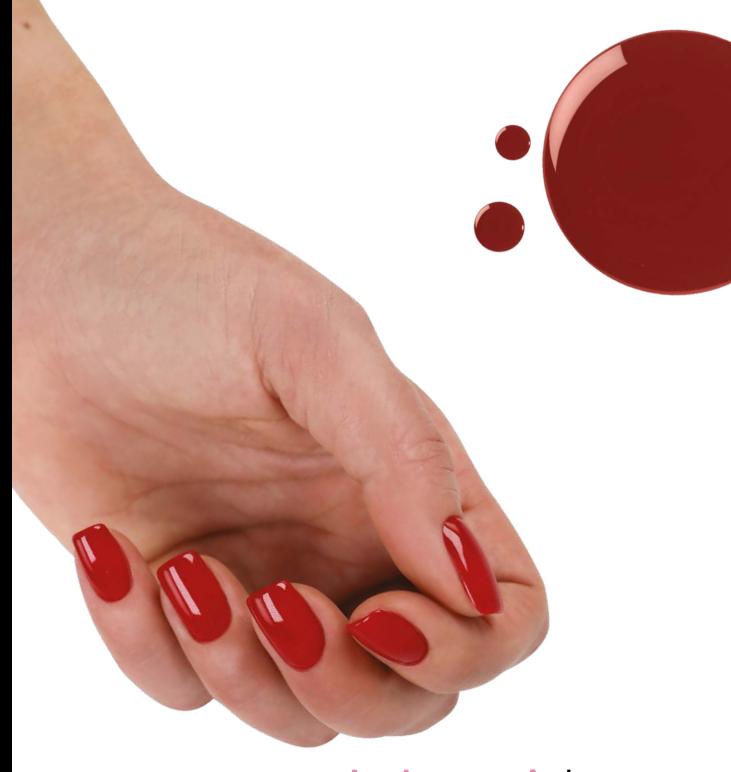

# THREE PHASED GEL POLISHES

GELFLOW

Excellent coverage, perfectly durable for 2-3 weeks, three-phase gel polish shades, in a unique black bottle. Use BaseFlow thinly as a base, then apply 2 layers of color and mirror-gloss TopFlow or TopFlow Free.

Curing time in UV 2-3 minutes, in LED 1 minute