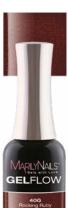

# THREE PHASED GEL POLISHES

Sign explanation for colors

FG fine glitter

N neon

GELFLOW

Excellent coverage, perfectly durable for 2-3 weeks, three-phase gel polish shades, in a unique black bottle. Use BaseFlow thinly as a base, then apply 2 layers of color and mirror-gloss TopFlow or TopFlow Free.

Curing time in UV 2-3 minutes, in LED 1 minute

Luring Lips

- 39G -Festive Red

- 40G -Rocking Ruby

- 41G -Midnight Miracle

- 42 -Royal Blue

Natural Latte

- 45 -Mango Madness

Sweet Sugarcoat