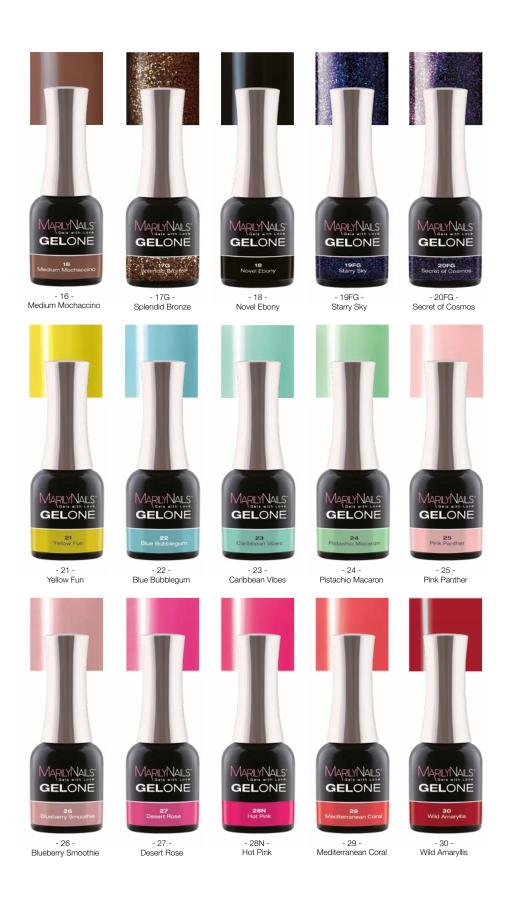

# GEL ONE

#### ONE PHASE GEL POLISHES

Perfect coverage in just one step, for those who who love vivid colors. Due to the special developement, it doesn't need any cleansing nor top gel. Use it one or two layers.

Cure time: 3 min (UV), 1-1,5min (LED)