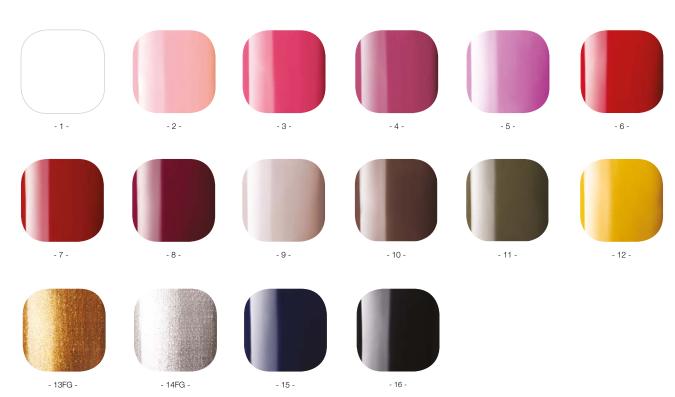

# SUPERPIGMENTED, NON-CLEANSING COLOR GEL

FULLPIGMENT - COLORGELFREE

Use superpigmented gels in 1 or 2 thin coats, depending on what effect you want to achieve. They fully cure, they do not need to be cleansed. They are also perfect for decorations, gel paintings and even for full coverage.

Curing time 3 minutes in UV and 1.5 minutes in LED

Sign explanation for colors

FG fine glitter