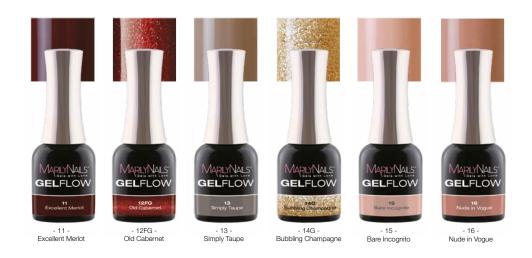

#### THREE PHASED **GEL POLISHES**

Sign explanation for colors

glitter G

FG fine glitter

neon

Excellent coverage, perfectly durable for 2-3 weeks, three-phase gel polish shades, in a unique black bottle. Use BaseFlow thinly as a base, then apply 2 layers of color and mirror-gloss TopFlow or TopFlow Free. Curing time in UV 2-3 minutes, in LED 1 minute