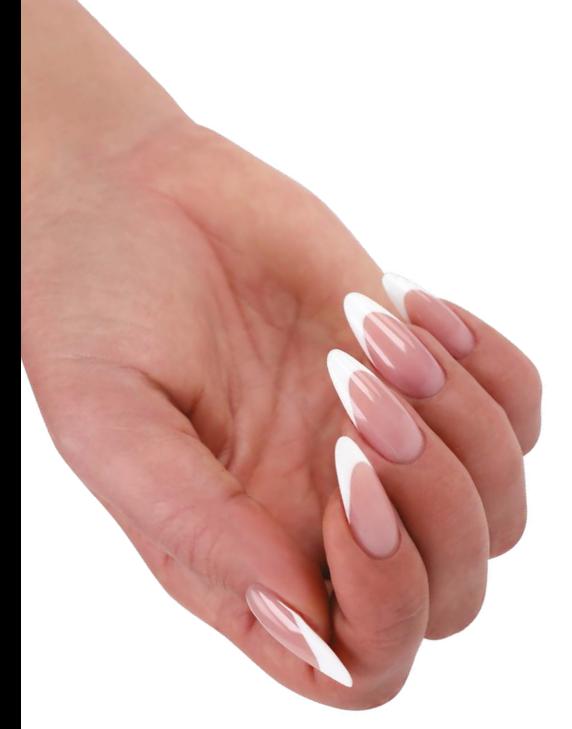

#### PINK AND WHITE BUILDER GEL

DAZZLING WHITENESS. IT HAS PERFECT COVERAGE EVEN IN A THIN LAYER FOR SPECTACULAR FRENCH NAILS.

#### French - PinkGel

SLIGHTLY COVERING PINK BUILDER GEL

Medium-dense builder gel for raising nail beds or even building the whole nail. Very strong, fast-curing gel; therefore, it should be used thinner or preconditioned in the light scattered in front of the lamp to avoid burning.