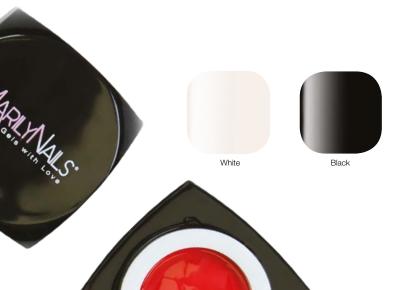

#### 3Dimension ColorGel Free

Extra thick color gels for 3D effect, without cleansing. These color gels can be used to create three-dimensional decorations, which are also cure thickly. It is easy to handle and essential for the design of certain shapes due to its slightly more elongated texture. They can be mixed with FullPigment color gels to achieve the desired color.

They fully cure, they do not need to be cleansed.

Curing time 3 minutes in UV and 1.5 minutes in LED

ARLY ALS®
Gels with Love

Sign explanation for colors

**G** glitter

FG fine glitter