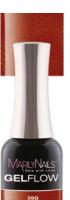

# THREE PHASED GEL POLISHES

Sign explanation for colors

FG fine glitter

N neon

GELFLOW

Excellent coverage, perfectly durable for 2-3 weeks, three-phase gel polish shades, in a unique black bottle. Use BaseFlow thinly as a base, then apply 2 layers of color and mirror-gloss TopFlow or TopFlow Free.

Curing time in UV 2-3 minutes, in LED 1 minute

Luring Lips

- 39G -Festive Red

- 40G -Rocking Ruby

- 41G -Midnight Miracle

- 42 -Royal Blue

Natural Latte

- 45 -Mango Madness

Sweet Sugarcoat